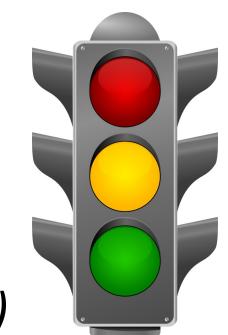

#### Green says Go!

Green says, "Go!" (march quickly) Go! Go! Go!

Yellow says, "Slow!" (march slowly) Slow...slow

And red says, "Stop!" (stop and freeze)

Go! Go! (march fast) Slow...slow...slow (march slowly) and...STOP! (stop)